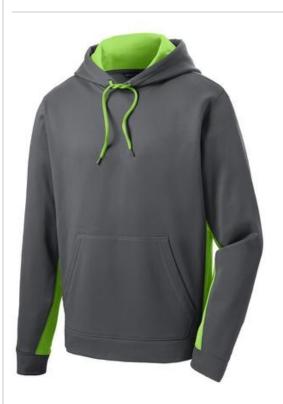

# Sport-Tek<sup>®</sup> Sport-Wick<sup>®</sup> Fleece Colorblock Hooded Pullover, ST235

Bold colorblocking in the hood and on the sides make this anti-static pullover stand out from the crowd, while Sport-Wick moisture-wicking technology helps keep you cool and dry.

- 5.5-ounce, 100% polyester
- Three-panel hood
- Contrast self-fabric hood lining
- Contrast drawcord with metal tips
- Taped neck
- Self-fabric cuffs and hem
- Front pouch pocket

\*Please note: This product is transitioning from woven labels to tag-free labels. Your order may contain a combination of both labels